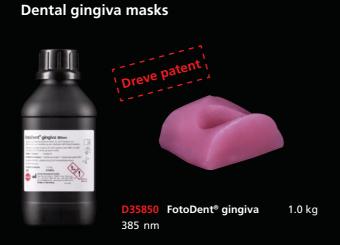

# Castable moldings | Continue | C

FotoDent® gingiva

FotoDent® model

FotoDent® setup