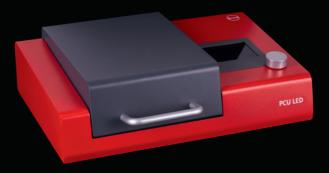

## **Post-curing with PCU LED**

### **Pioneering technology**

The post-curing of generatively manufactured components is a fundamental step! This is the only way mechanics and biocompatibility can be achieved on the long run.

With PCU LED you stay flexible and always on the safe side at the same time. Depending on the application, two different light-curing devices are available. PCU LED polymerizes laboratory products under vacuum. The nitrogen environment of the PCU LED  $N_2$  provides cured components without an inhibition layer for medical products.

- Open system with 10 freely programmable memory locations
- Simple operating concept with electronic control
- Logging and monitoring of process parameters
- Different curing environments

316 PCU

PCU LED N<sub>2</sub>

Light-curing unit
Light-curing unit with nitrogen