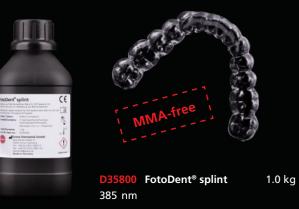

### FotoDent® splint

# Crystal clear. Break resistant. Extremely precise.

With the FotoDent® splint light-curing resin you produce best quality clear transparent occlusion- and bruxism splints (> 2mm). Dental splints produced with FotoDent® splint are biocompatible and long-term stable.