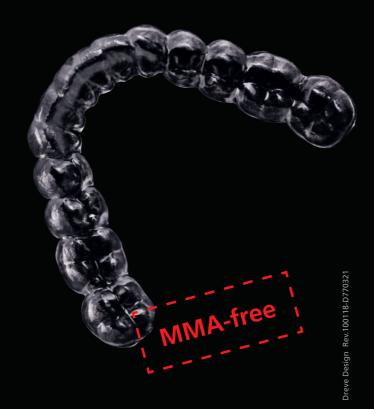

### FotoDent® splint

# Crystal clear. Break resistant. Extremely precise.

With the FotoDent® splint light-curing resin you produce best quality clear transparent occlusion- and bruxism splints (> 2mm). Dental splints produced with FotoDent® splint are biocompatible and long-term stable.