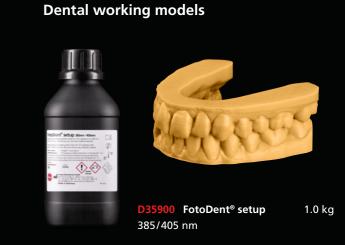

# Castable moldings | Continue | C

FotoDent® gingiva

FotoDent® model

FotoDent® setup