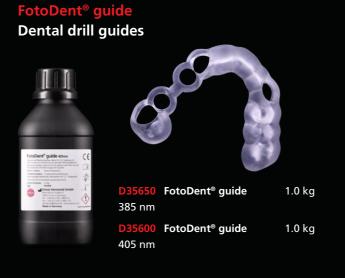

LED  $N_2$  provides cured components without an inhibition layer for medical products.

- Open system with 10 freely programmable memory locations
- Simple operating concept with electronic control
- Logging and monitoring of process parameters
- Different curing environments



316 PCU

PCU LED N<sub>2</sub>

Light-curing unit
Light-curing unit with nitrogen

# Crystal clear. Break resistant. Extremely precise.

With the FotoDent® splint light-curing resin you produce best quality clear transparent occlusion- and bruxism splints (> 2mm). Dental splints produced with FotoDent® splint are biocompatible and long-term stable.





FotoDent® resins
You print it.

# **Printing with DLP resins**

# Castable moldings | Continue | C



FotoDent® gingiva



FotoDent® model



FotoDent® setup