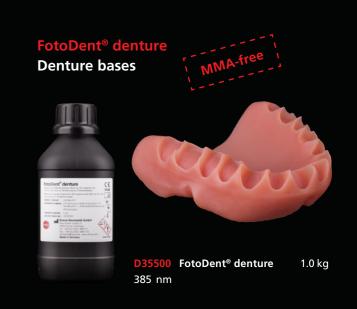

$N_2$  provides cured components without an inhibition layer for medical products.

- Open system with 10 freely programmable memory locations
- Simple operating concept with electronic control
- Logging and monitoring of process parameters
- Different curing environments



316 PCU

PCU LED N<sub>2</sub>

Light-curing unit
Light-curing unit with nitrogen

# Crystal clear. Break resistant. Extremely precise.

With the FotoDent® splint light-curing resin you produce best quality clear transparent occlusion- and bruxism splints (> 2mm). Dental splints produced with FotoDent® splint are biocompatible and long-term stable.





FotoDent® resins
You print it.

# **Printing with DLP resins**

# Castable moldings | Continue | C



FotoDent® gingiva



FotoDent® model



FotoDent® setup