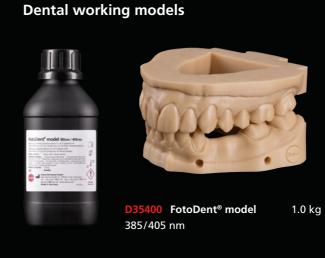

# Castable moldings | Continue | C

FotoDent® gingiva

FotoDent® model

FotoDent® setup