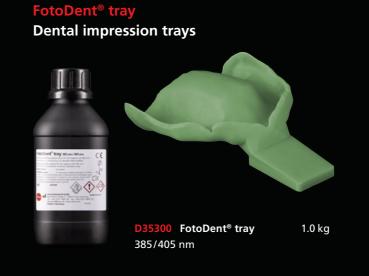

D  $N_2$  provides cured components without an inhibition layer for medical products.

- Open system with 10 freely programmable memory locations
- Simple operating concept with electronic control
- Logging and monitoring of process parameters
- Different curing environments



316 PCU

PCU LED N<sub>2</sub>

Light-curing unit
Light-curing unit with nitrogen

# Crystal clear. Break resistant. Extremely precise.

With the FotoDent® splint light-curing resin you produce best quality clear transparent occlusion- and bruxism splints (> 2mm). Dental splints produced with FotoDent® splint are biocompatible and long-term stable.





FotoDent® resins
You print it.

# **Printing with DLP resins**

# Castable moldings | Continue | C



FotoDent® gingiva



FotoDent® model



FotoDent® setup